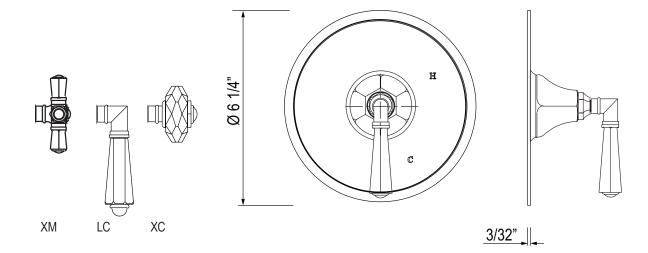

## PALLADIAN PRESSURE BALANCE TRIM WITHOUT DIVERTER

ROHL — Italian Bath Palladian

A1910LM (Metal Lever)

A1910XM (Cross Handle)

A1910KC (Swarovski® Crystal Lever)

A1910XC (Swarovski® Knob Handle)

## **FEATURES**

- · Single lever control
- Trim for concealed pressure balance rough valve without diverter
- · Brass construction
- Must order RCT-1 rough valve to complete