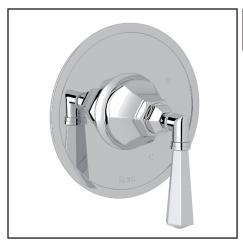

## PALLADIAN PRESSURE BALANCE TRIM WITHOUT DIVERTER

ROHL — Italian Bath Palladian

A1910LM (Metal Lever)

A1910XM (Cross Handle)

A1910KC (Swarovski® Crystal Lever)

A1910XC (Swarovski® Knob Handle)

## **FEATURES**

- · Single lever control
- Trim for concealed pressure balance rough valve without diverter
- · Brass construction
- Must order RCT-1 rough valve to complete