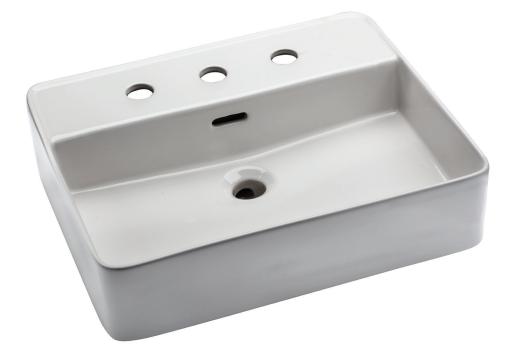

## HIBISCUS COLLECTION RECTANGLE VESSEL WITH FAUCET DECK

Dimensions: 19" x 10-7/8" (interior) Dimensions: 19-11/16" x 16-1/2" (exterior)

> Product Codes: MIRV301WH - Single hole (white) MIRV308WH - 8" CC (white)

- Fireclay construction
- With overflow
- Above counter installation
- Available in single hole or 8" CC faucet hole configurations
- Thin 5/16" wall
- Installation, operating, care and maintenance instructions included
- 1 year limited warranty
- Meets ASME Standard: A112.19.2M
- cUPC/IAPMO listed
- 3-3/4" internal basin depth
- Drain not included