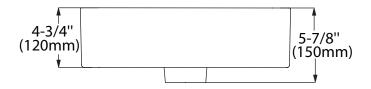

## HIBISCUS COLLECTION RECTANGLE VESSEL WITH FAUCET DECK

Dimensions: 19" x 10-7/8" (interior) Dimensions: 19-11/16" x 16-1/2" (exterior)

> Product Codes: MIRV301WH - Single hole (white) MIRV308WH - 8" CC (white)

- Fireclay construction
- With overflow
- Above counter installation
- Available in single hole or 8" CC faucet hole configurations
- Thin 5/16" wall
- Installation, operating, care and maintenance instructions included
- 1 year limited warranty
- Meets ASME Standard: A112.19.2M
- cUPC/IAPMO listed
- 3-3/4" internal basin depth
- Drain not included