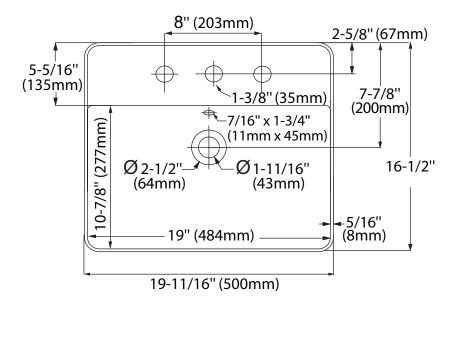

## HIBISCUS COLLECTION RECTANGLE VESSEL WITH FAUCET DECK

Dimensions: 19" x 10-7/8" (interior) Dimensions: 19-11/16" x 16-1/2" (exterior)

> Product Codes: MIRV301WH - Single hole (white) MIRV308WH - 8" CC (white)

- Fireclay construction
- With overflow
- Above counter installation
- Available in single hole or 8" CC faucet hole configurations
- Thin 5/16" wall
- Installation, operating, care and maintenance instructions included
- 1 year limited warranty
- Meets ASME Standard: A112.19.2M
- cUPC/IAPMO listed
- 3-3/4" internal basin depth
- Drain not included

## HIBISCUS COLLECTION RECTANGLE VESSEL WITH FAUCET DECK

Product Codes: MIRV301WH - Single hole (white) MIRV308WH - 8" CC (white)

Note: All dimensions and specifications are nominal and may vary: Dimensions of 8" and greater have a tolerances of +3%. Dimensions less than 8" have a tolerances of +5%.