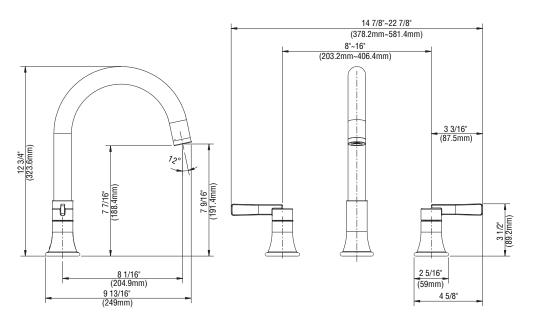

#### **Product Features**

- 8"-16" installation
- Metal lever handles
- Requires rough-in valve PF674163
- Max. flow rate: 7.6 gpm (28.8 L/min) at 20 psi
- Metal construction
- cUPC/IAPMO Listed

PF8870

## **Product Specifications**