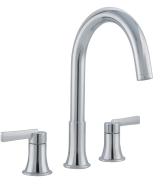

## *PF8870 ORRS Two Handle Roman Tub Trim Kit*

\*specify finish

**PROFLO**<sub>®</sub>

PF8870CP