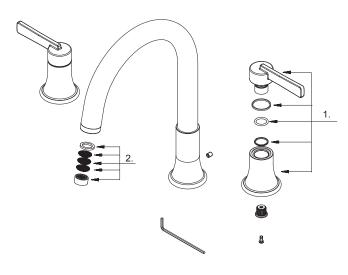

## Parts Breakdown

## **Model Numbers**

| PF8870CP | Chrome         |  |
|----------|----------------|--|
| PF8870BN | Brushed nickel |  |
| PF8870MB | Matte black    |  |

| No. | Item                  | Part Number   | Material Type  |
|-----|-----------------------|---------------|----------------|
| 1   | Metal Handle Assembly | 0BPF7A662A55* | Metal          |
| 2   | Aerator Set           | 0BPF5A663947  | Metal, Plastic |

\*specify finish

**PROFLO**<sub>®</sub>

PF8870CP