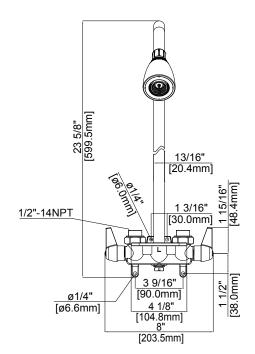

# Two Handle Utility Shower Faucet



#### **Product Features**

- Union inlets are combination 1/2" IPS or solder
- · Washerless cartridges
- Flow Rate: 1.8 gpm at 80 PSI
- · Cast brass construction
- · Stainless steel shower riser
- Metal handles
- ADA compliant
- IAPMO listed
- Meets ASME:A112.18.1



PF418G

### **Model Numbers**

PF418G Chrome

## **Product Specifications**





## Warranty and Codes

This product comes complete with installation, operating, care and maintenance instructions. This PROFLO faucet carries a limited lifetime warranty when installed in residential applications. The warranty is five years in commercial applications. This product meets ASME: A112.18.1.