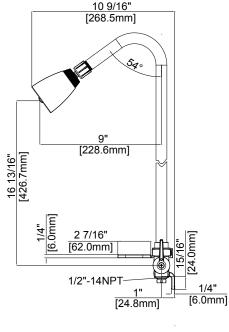

# Two Handle Utility Shower Faucet



#### **Product Features**

- Union inlets are combination 1/2" IPS or solder
- · Washerless cartridges
- Flow Rate: 1.8 gpm at 80 PSI
- · Cast brass construction
- · Stainless steel shower riser
- Metal handles
- ADA compliant
- IAPMO listed
- Meets ASME:A112.18.1



PF418G

### **Model Numbers**

PF418G Chrome

## **Product Specifications**





## Warranty and Codes

This product comes complete with installation, operating, care and maintenance instructions. This PROFLO faucet carries a limited lifetime warranty when installed in residential applications. The warranty is five years in commercial applications. This product meets ASME: A112.18.1.