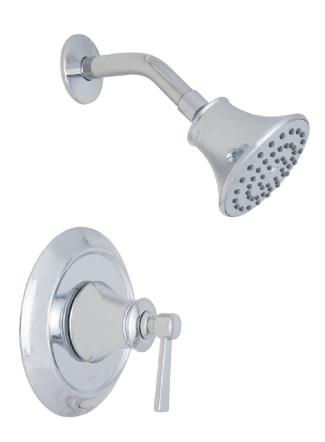

#### **Product Codes:**

MIRPT8020GCP (polished chrome) MIRPT8020GBN (brushed nickel) MIRPT8020GORB (oil rubbed bronze) MIRPT8020GPN (polished nickel)

- Single function showerheadMetal handle

- Lifetime limited warranty Showerhead max. flow rate: 1.8 gpm at 80 PSI
- Meets ASME:A112.18.1
- cUPC/IAPMO listed
- ADA compliant
- WaterSense certified

### **Product Codes:**

MIRPT8020GCP (polished chrome) MIRPT8020GBN (brushed nickel) MIRPT8020GORB (oil rubbed bronze) MIRPT8020GPN (polished nickel)