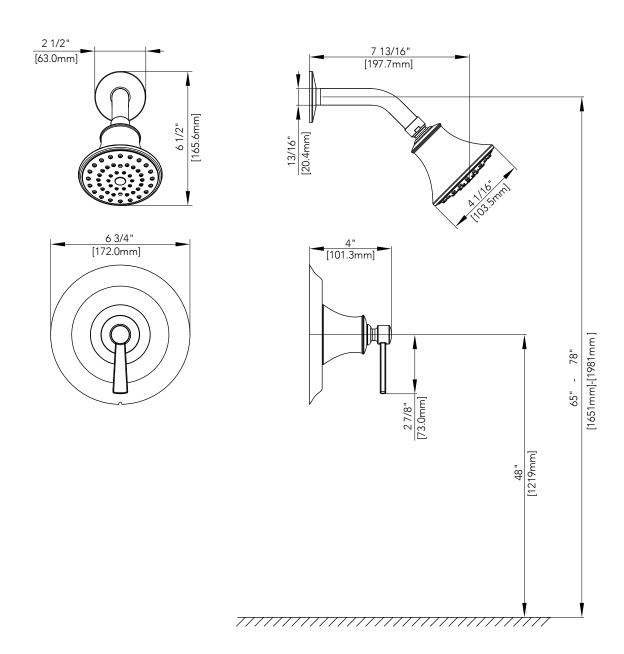

#### **Product Codes:**

MIRPT8020GCP (polished chrome) MIRPT8020GBN (brushed nickel) MIRPT8020GORB (oil rubbed bronze) MIRPT8020GPN (polished nickel)

- Single function showerheadMetal handle

- Lifetime limited warranty Showerhead max. flow rate: 1.8 gpm at 80 PSI
- Meets ASME:A112.18.1
- cUPC/IAPMO listed
- ADA compliant
- WaterSense certified

### **Product Codes:**

MIRPT8020GCP (polished chrome) MIRPT8020GBN (brushed nickel) MIRPT8020GORB (oil rubbed bronze) MIRPT8020GPN (polished nickel)