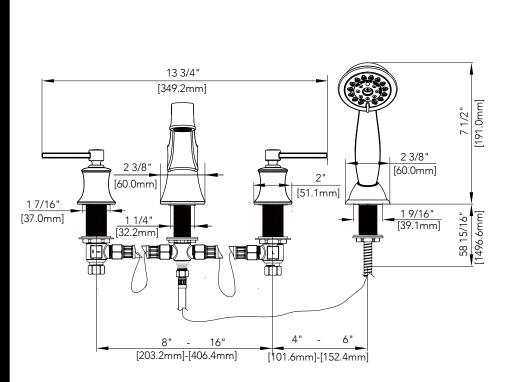

# PENDLETON COLLECTION

### TWO HANDLE ROMAN TUB WITH HAND SHOWER

#### **Product Codes:**

MIRPT4RTGCP (polished chrome) MIRPT4RTGBN (brushed nickel) MIRPT4RTGORB (oil rubbed bronze) MIRPT4RTGPN (polished nickel)