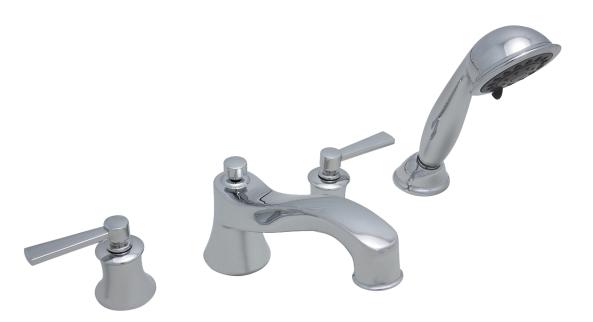

# PENDLETON COLLECTION

#### TWO HANDLE ROMAN TUB WITH HAND SHOWER

### **Product Codes:**

MIRPT4RTGCP (polished chrome) MIRPT4RTGBN (brushed nickel) MIRPT4RTGORB (oil rubbed bronze) MIRPT4RTGPN (polished nickel)

- Metal handles
- 4-hole installation
- Lift rod diverter to hand shower
- Requires rough-in valve -MIR674164
- Factory installed backflow prevention check valve
- Hand shower max. flow rate: 1.8 gpm at 80 PSI
- Three function hand shower
- Lifetime limited warranty
- Meets ASME:A112.18.1
- cUPC/IAPMO listed
- ADA compliant