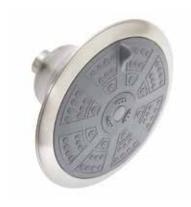

#### **FEATURES**

Shape: Round Material: ABS Features: Shower Head Only Diameter: 6-1/8" Height: 3-1/8" Shower Head Spray: Multi-Function Shower Head Swivel: Yes Shower Head Flow Rate: 1.8 gpm (6.8L/min) max @ 80 psi 3 Function Shower Head (Full Spray, Massage Spray, Full & Massage Spray) Easy Clean Rubber Nozzles