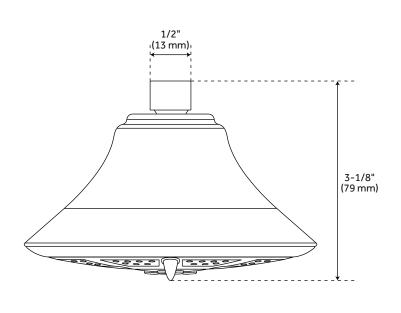

#### **FEATURES**

Shape: Round Material: ABS Features: Shower Head Only Diameter: 6-1/8" Height: 3-1/8" Shower Head Spray: Multi-Function Shower Head Swivel: Yes Shower Head Flow Rate: 1.8 gpm (6.8L/min) max @ 80 psi 3 Function Shower Head (Full Spray, Massage Spray, Full & Massage Spray) Easy Clean Rubber Nozzles

### SIGNATURE HARDWARE **LIFETIME WARRANTY**

See website for warranty information

REVISED 01/03/2020 Code: SHSH2090GBN/SHSH2090GCP

Brass Ball Joint Easy Installation IPS: 1/2"