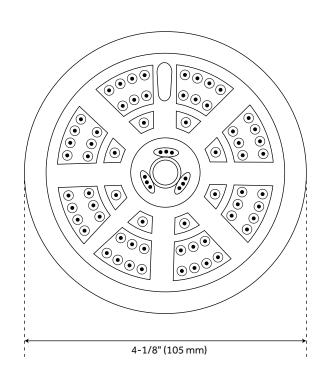

#### **FEATURES**

Shape: Round Material: ABS Features: Shower Head Only Diameter: 6-1/8" Height: 3-1/8" Shower Head Spray: Multi-Function Shower Head Swivel: Yes Shower Head Flow Rate: 1.8 gpm (6.8L/min) max @ 80 psi 3 Function Shower Head (Full Spray, Massage Spray, Full & Massage Spray) Easy Clean Rubber Nozzles