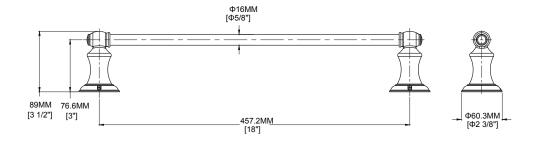

## 18" TOWEL BAR

#### Product Codes: MIRBE18TBCP (polished chrome) MIRBE18TBBN (brushed nickel) MIRBE18TBORB (oil rubbed bronze) MIRBE18TBPN (polished nickel)