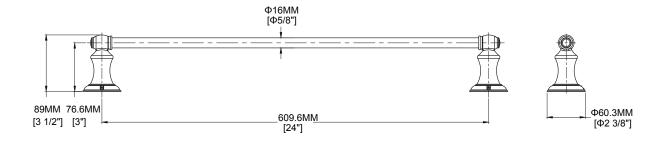

### 24" TOWEL BAR

Product Codes: MIRBE24TBCP (polished chrome) MIRBE24TBBN (brushed nickel) MIRBE24TBORB (oil rubbed bronze) MIRBE24TBPN (polished nickel)

- All metal construction
- Mounting hardware included