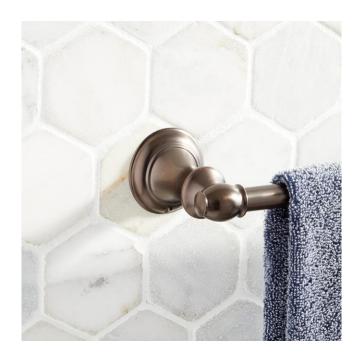

## **BEASLEY TOWEL BAR**

SKU: 948233

Code: SHBE18TB, SHBE24TB, SHBE18TB2, SHBE24TB2

#### **FEATURES**

Installation Type: Wall Mount

Design: Traditional Material: Stainless Steel

Height: 2-3/8" Depth: 3-1/2"

Base Plate Height: 2-3/8"

Mounting Hardware Included: Yes Mounting Hardware Concealed: Yes