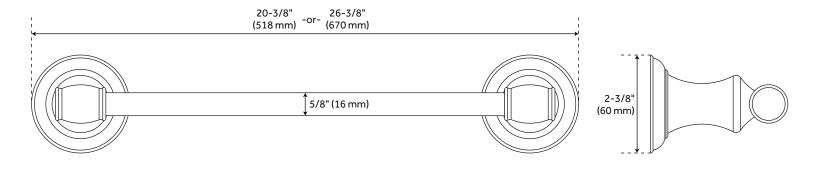

#### **ADDITIONAL FEATURES**

- 18" towel bar has a towel holder length of 15-5/8". Overall Dimensions: 20-3/8" L x 3-1/2" W x 2-3/8" H.
- 24" towel bar has a towel holder length of 21-5/8". Overall Dimensions: 26-3/8" L x 3-1/2" W x 2-3/8" H.