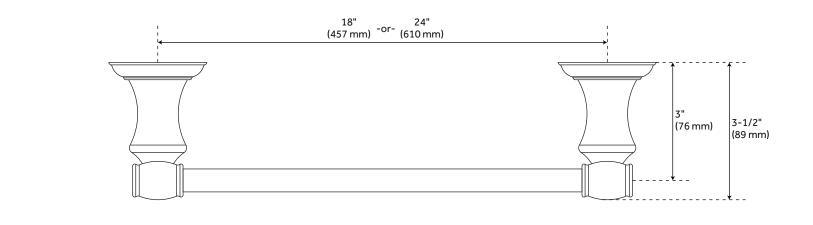

#### **ADDITIONAL FEATURES**

- 18" towel bar has a towel holder length of 15-5/8". Overall Dimensions: 20-3/8" L x 3-1/2" W x 2-3/8" H.
- 24" towel bar has a towel holder length of 21-5/8". Overall Dimensions: 26-3/8" L x 3-1/2" W x 2-3/8" H.