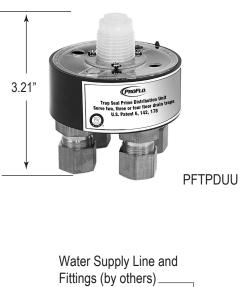

## PFTPDUU

## Trap Primer Distribution Unit

## **Product Features**

- Distribution unit body is made of ABS with H.D.P.E. lid.
- 1/2" Male NPT composite inlet.
- Four 5/8" O.D. brass compression outlet connections.
- Provides simple means to prime multiple floor drains using only one trap priming valve.
- Minimum of 1/2" OD copper tube line running from the distribution unit to the trap.
- · Adjustable to serve two, three or four floor drain traps.
- It is not necessary to install perfectly level. The unique design will distribute water uniformly when out of level.
- Tested and Certified to I.A.P.M.O. I.G.C. Standard # 178-2002 (R2014).
- Brass compression connections meet the low lead requirements.