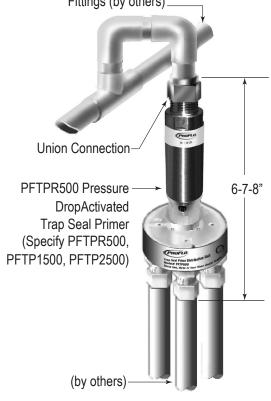

## **Product Features**

- Distribution unit body is made of ABS with H.D.P.E. lid.
- 1/2" Male NPT composite inlet.
- Four 5/8" O.D. brass compression outlet connections.
- Provides simple means to prime multiple floor drains using only one trap priming valve.
- Minimum of 1/2" OD copper tube line running from the distribution unit to the trap.
- · Adjustable to serve two, three or four floor drain traps.
- It is not necessary to install perfectly level. The unique design will distribute water uniformly when out of level.
- Tested and Certified to I.A.P.M.O. I.G.C. Standard # 178-2002 (R2014).
- Brass compression connections meet the low lead requirements.