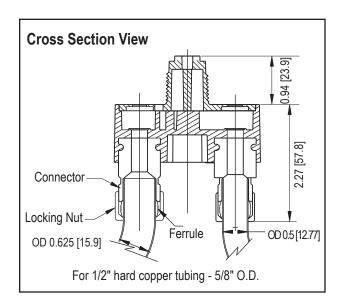

## **Product Features**

- Distribution unit body is made of ABS with H.D.P.E. lid.
- 1/2" Male NPT composite inlet.
- Four 5/8" O.D. brass compression outlet connections.
- Provides simple means to prime multiple floor drains using only one trap priming valve.
- Minimum of 1/2" OD copper tube line running from the distribution unit to the trap.
- · Adjustable to serve two, three or four floor drain traps.
- It is not necessary to install perfectly level. The unique design will distribute water uniformly when out of level.
- Tested and Certified to I.A.P.M.O. I.G.C. Standard # 178-2002 (R2014).
- Brass compression connections meet the low lead requirements.