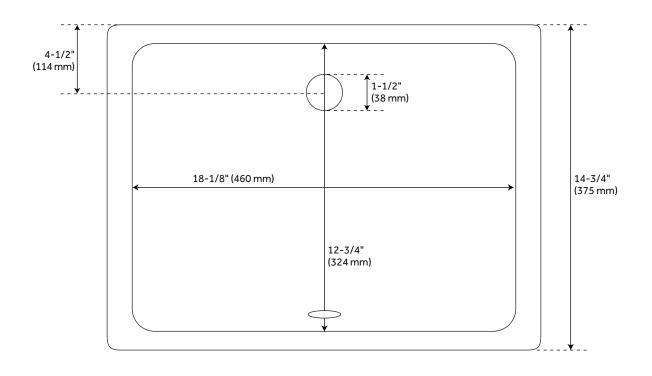

Overflow Hole: true Item Weight (lbs.): 18 Basin Length: 18-1/8" Basin Width: 12-3/4" Basin Depth: 5-1/2"

Water Depth To Overflow: 4-1/8"

Rim Thickness: 1"

Fits Drain Hole Size: 1-1/2" Interior Treatment: Smooth