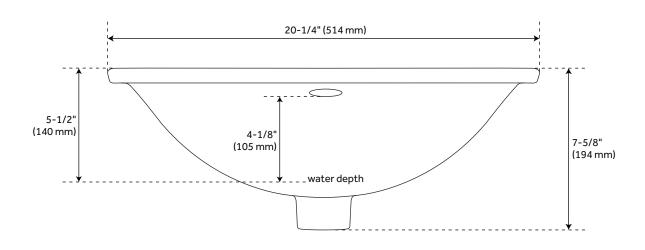

### **FEATURES**

Length: 20-1/4" Width: 14-3/4" Height: 7-5/8"

Sink Shape: Rectangle

Sink Material Faceted: Porcelain

Number of Basins: 1

Sink Installation: Undermount

**Product Color: White** 

Faucet Centers: No Faucet Hole

Overflow Hole: true Item Weight (lbs.): 18 Basin Length: 18-1/8" Basin Width: 12-3/4" Basin Depth: 5-1/2"

Water Depth To Overflow: 4-1/8"

Rim Thickness: 1"

Fits Drain Hole Size: 1-1/2" Interior Treatment: Smooth