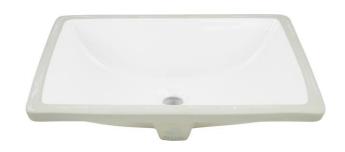

### RECTANGULAR PORCELAIN UNDERMOUNT BATHROOM SINK - WHITE

SKU: 416462 Code: SH416462

ASME A112.19.2/CSA B45.1 ASSE 1016 Type P/T

### **FEATURES**

Length: 20-1/4" Width: 14-3/4" Height: 7-5/8"

Sink Shape: Rectangle

Sink Material Faceted: Porcelain

Number of Basins: 1

Sink Installation: Undermount

**Product Color: White** 

Faucet Centers: No Faucet Hole