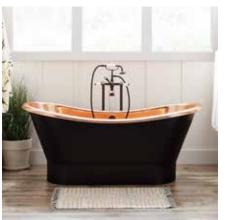

# THAINE

## 70" ANTIQUE BLACK COPPER DOUBLE-SLIPPER PEDESTAL TUB

SKU: 939785-70

### **PRODUCT IMAGE**

 $All\ dimensions\ and\ specifications\ are\ nominal\ and\ may\ vary.\ Use\ actual\ products\ for\ accuracy\ in\ critical\ situations.$ 

PAGE 2