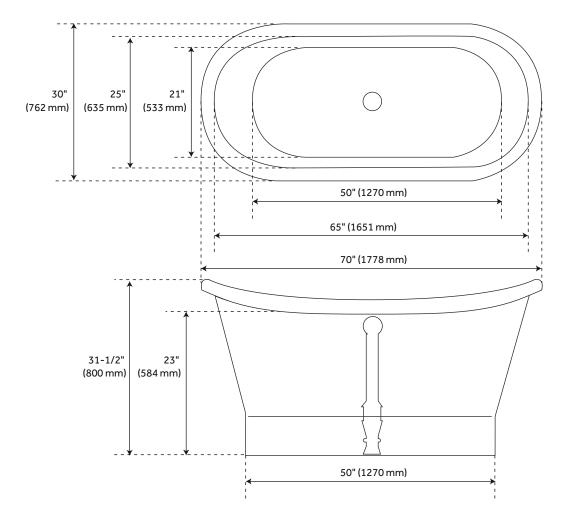

#### **FEATURES**

Length: 70" Width: 30" Height: 31-1/2" Interior Length: 65" Interior Width: 25"

Water Capacity with Overflow: 58 Gal.

Tub Weight Crated: 237
Tub Weight Uncratred: 96 Lbs.