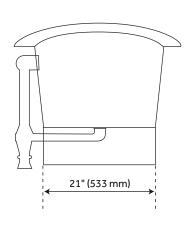

#### **FEATURES**

Length: 70" Width: 30" Height: 31-1/2" Interior Length: 65" Interior Width: 25"

Water Capacity with Overflow: 58 Gal.

Tub Weight Crated: 237
Tub Weight Uncratred: 96 Lbs.