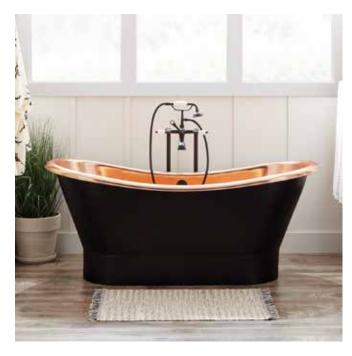

## THAINE

### 70" ANTIQUE BLACK COPPER DOUBLE-SLIPPER PEDESTAL TUB

SKU: 939785-70

### **FEATURES**

Tub has visible interior seams.

Straight plinth with rolled bottom.

Chemically applied patina, so color is ingrained in the copper.

Copper tubs are handmade and therefore unique.

Expect slight variations in finish and dimensions.