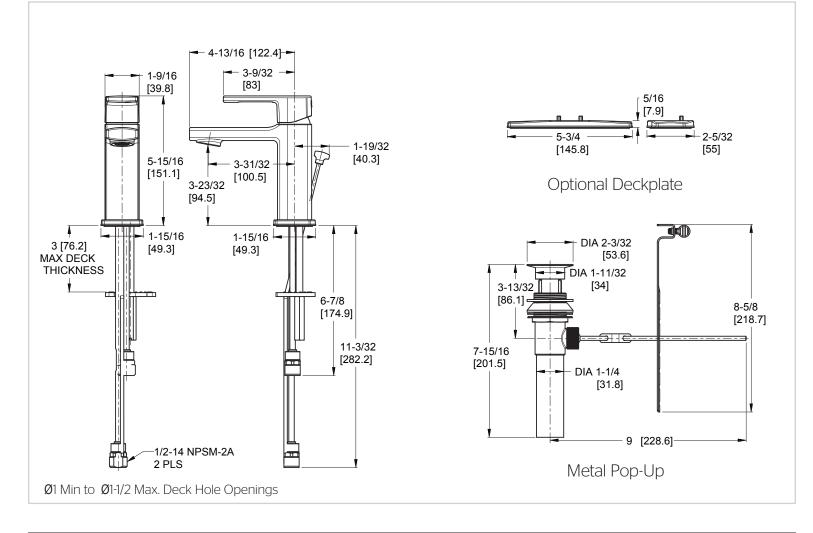

# Pfister

## Deckard™

Single Control Lavatory Faucet

LG42-DAOB Finish(B) LG42-DAOC Finish(C) LG42-DAOK Finish(K)



- 1 or 3-Hole Installation
- All Metal Construction
- Pforever Seal

### Specifications

#### Features

- 1.2 GPM Flow Rate
- All Metal Construction
- 1 or 3-Hole Installation
- Optional Deckplate, Order 961-230\*
- All Metal Pop-Up Rod
- Pforever Seal Ceramic Disc Valve
- Pforever Warranty<sup>®</sup>

#### Code Compliance

Pfister products are designed and manufactured in compliance with the following standards and codes:

- IAPMO Certified
- CSA B125 Certified
- ASME A112.18.1
- NSF 61/9 Annex G (Low lead)
- CEC Compliant
- Cal Green Compliant
- ADA Compliant-ANSI A117.1 (Lever handles only)





#### Dimensions