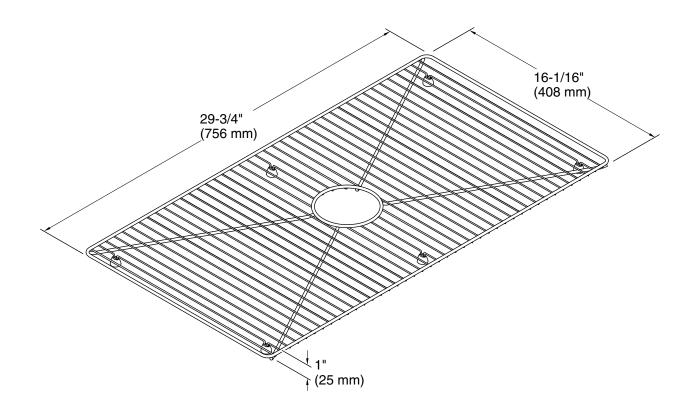

# **Technical Information**

All product dimensions are nominal.

Material: Stainless Steel