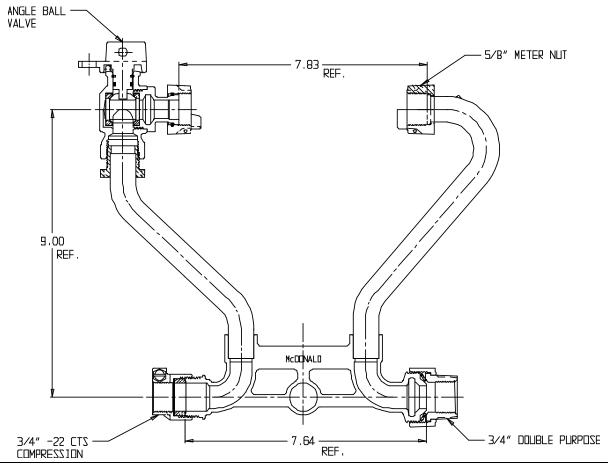

## NL Meter Setter - 726-109WX2D 33

-22 CTS Compression x Double Purpose

## SUBMITTAL INFORMATION

- Manufactured in compliance with ANSI/AWWA C800 (latest revision)
- Brass components in contact with potable water conform to ASTM B584, UNS C89833 (latest revision) and identified with "NL"
- Certified to NSF/ANSI 61 (reference height restrictions) and NSF/ANSI 372
- Brass components not in contact with potable water conform to ASTM B62 and ASTM B584, UNS C83600 -85-5-5-5 (latest revision)
- Copper tubing made in compliance with ASTM B75 or B88, UNS C12200 (latest revision)
- Lead free solder joints
- Designed to provide proper meter spacing for ease of installation
- Padlock wings standard on all valves
- Insert stiffeners required on all flexible plastic connections