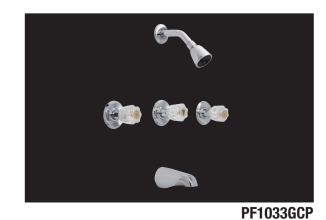

# *PF1033GCP Three Handle Tub & Shower Faucet*

## **Product Features**

- Washerless cartridge
- Acrylic round handle
- Single function showerhead
- Max. flow rate: 1.75 gpm (6.6 L/min) at 80 psi
- With SS shower arm & flange
- With slip fit tub spout
- Non pressure balancing
- IPS connections
- With sweat adapter

### **Model Numbers**

PF1033GCP

Chrome