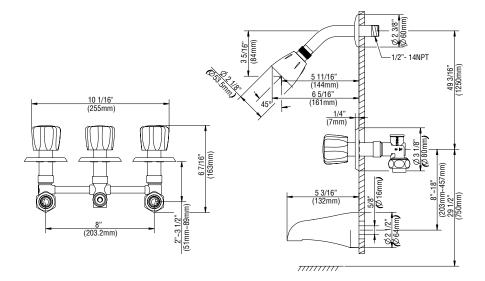

# *PF1033GCP Three Handle Tub & Shower Faucet*



## **Product Features**

- Washerless cartridge
- Acrylic round handle
- Single function showerhead
- Max. flow rate: 1.75 gpm (6.6 L/min) at 80 psi
- With SS shower arm & flange
- With slip fit tub spout
- Non pressure balancing
- IPS connections
- With sweat adapter

### **Model Numbers**

PF1033GCP

Chrome



#### 1110350

## **Product Specifications**



#### Warranty and Codes

This product comes complete with installation, operating, care and maintenance instructions. This PROFLO faucet carries a limited lifetime warranty when installed in residential applications. The warranty is five years in commercial applications.