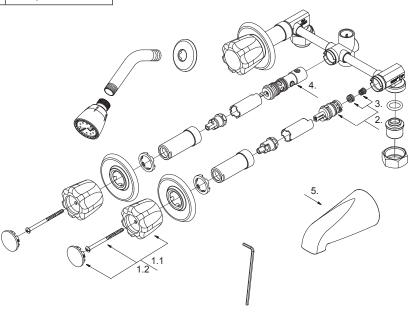

## *PF1033G Three Handle Tub & Shower Faucet*

**Model Numbers** 

Chrome

PF1033GCP

| No. | Item                     | Part Number     | Material Type   |
|-----|--------------------------|-----------------|-----------------|
| 1.1 | Handle Assembly          | 0BPF7A66D694CH* | Metal, Plastic  |
| 1.2 | Handle Assembly-Diverter | 0BPF7A66D694M*  | Metal, Plastic  |
| 2   | Cartridge Assembly       | 0BPF2A66D636N   | Metal, Plastic  |
| 3   | Seat & Spring Set        | 0BPF2A663002    | Metal, Rubber   |
| 4   | Diverter Cartridge       | 0BPF2A501016    | Plastic, Rubber |
| 5   | Spout                    | SHTS93*         | Metal, Plastic  |

PF1033GCP

\*specify finish