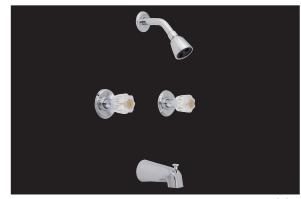

# PF1030GCP Two Handle Tub & Shower Faucet

#### **Product Features**

- Washerless cartridge
- Acrylic round handle
- Single function showerhead
- Max. flow rate: 1.75 gpm (6.6 L/min) at 80 psi
- Slip fit tub spout
- With SS shower arm & flange
- Non pressure balancing
- IPS connections
- With sweat adapter