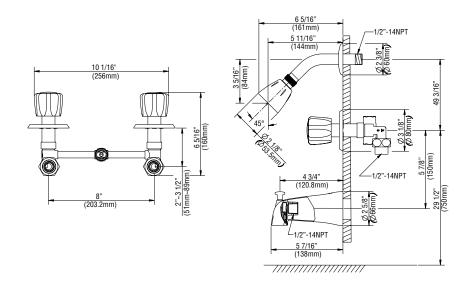

# PF1030GCP Two Handle Tub & Shower Faucet



#### **Product Features**

- Washerless cartridge
- Acrylic round handle
- Single function showerhead
- Max. flow rate: 1.75 gpm (6.6 L/min) at 80 psi
- Slip fit tub spout
- With SS shower arm & flange
- Non pressure balancing
- IPS connections
- With sweat adapter



PF1030GCP

## **Model Numbers**

PF1030GCP Chrome

## **Product Specifications**



#### Warranty and Codes

This product comes complete with installation, operating, care and maintenance instructions. This PROFLO faucet carries a limited lifetime warranty when installed in residential applications. The warranty is five years in commercial applications.