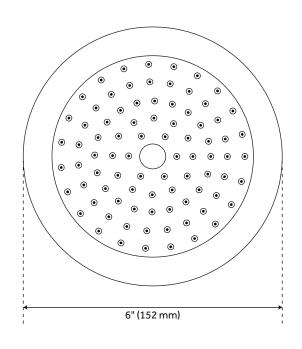

#### **FEATURES**

IPS: 1/2"

Shape: Round Material: ABS Features: Shower Head Only Diameter: 6" Height: 4-11/16" Shower Head Spray: Single Function (Full Spray) Shower Head Swivel: Yes Shower Head Flow Rate: 1.8 gpm (6.8L/min) max @ 80 psi Easy Clean Rubber Nozzles Brass Ball Joint