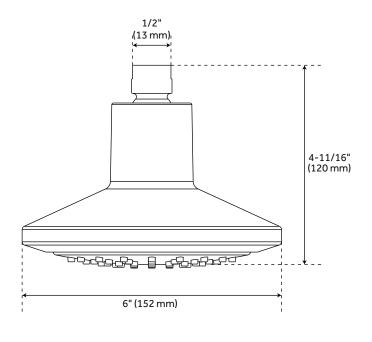

#### **FEATURES**

IPS: 1/2"

Shape: Round Material: ABS Features: Shower Head Only Diameter: 6" Height: 4-11/16" Shower Head Spray: Single Function (Full Spray) Shower Head Swivel: Yes Shower Head Flow Rate: 1.8 gpm (6.8L/min) max @ 80 psi Easy Clean Rubber Nozzles Brass Ball Joint