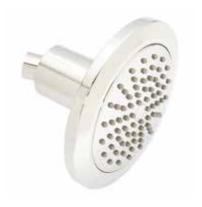

## SHOWER HEAD

SKU: 948693

#### **FEATURES**

IPS: 1/2"

Shape: Round Material: ABS Features: Shower Head Only Diameter: 6" Height: 4-11/16" Shower Head Spray: Single Function (Full Spray) Shower Head Swivel: Yes Shower Head Flow Rate: 1.8 gpm (6.8L/min) max @ 80 psi Easy Clean Rubber Nozzles Brass Ball Joint