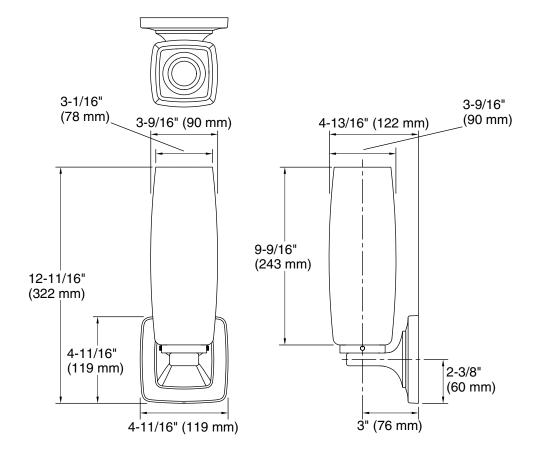

### P34024

Specified model meets or exceeds the following:

- ANSI/UL 1598
- CAS-C22.2 No. 250.0

| ELECTRICAL NOTES |
|------------------|
|------------------|

Use 4" (102 mm) x 2-1/8" (54 mm) rectangular electrical box for installation. Recommended bulb:T10 (60 Watt Max)