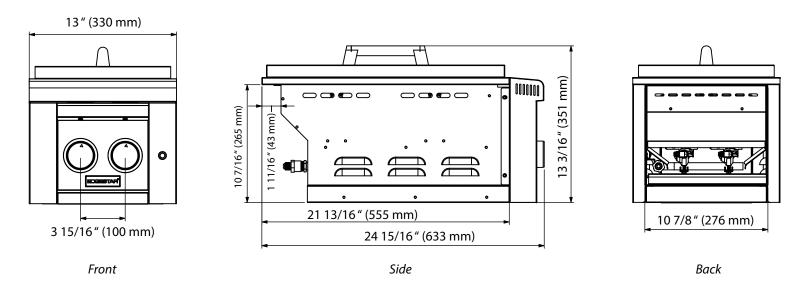

\*Warranty service should be performed by an authorized service representative only.

EDGESTAR Document Type: Dimensional Drawing Model: ESB2NG, ESB2LP Version: 2.0 12092019

EdgeStar, 8606 Wall St, Suite 1600, Austin, TX 78754 www.edgestar.com • contact@edgestar.com