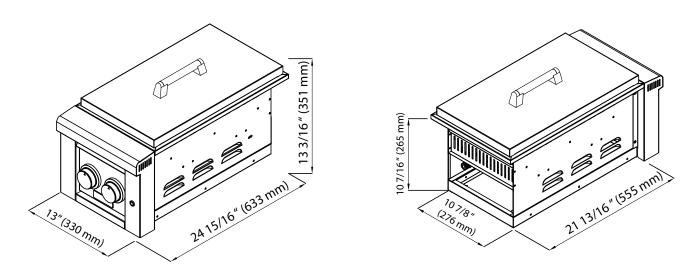

EDGESTAR Document Type: Dimensional Drawing Model: ESB2NG, ESB2LP Version: 2.0 12092019

**Exterior Dimensions** 

EdgeStar, 8606 Wall St, Suite 1600, Austin, TX 78754 www.edgestar.com • contact@edgestar.com