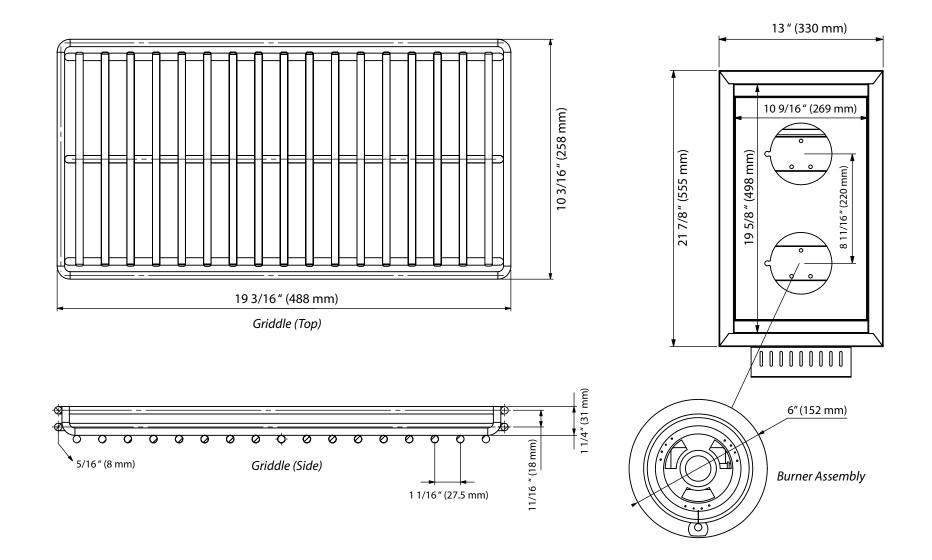

\*Warranty service should be performed by an authorized service representative only.

**Interior Dimensions**