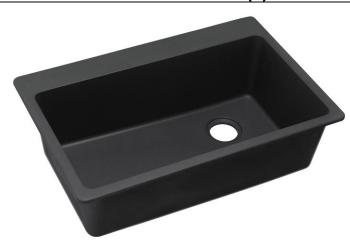

## PRODUCT SPECIFICATIONS

Elkay Quartz Classic® 33" x 22" x 9-1/2", Single Bowl Drop-in Sink. Sink is molded with up to 80% natural guartz and high performance acrylic resins that are non-porous providing superior heat, scratch, fade and stain resistance. Naturally sound deadening and Rear Right drain placement.

| Installation Type:    | Drop-in                                                                                                           |
|-----------------------|-------------------------------------------------------------------------------------------------------------------|
| Material:             | Quartz                                                                                                            |
| Finish:               | Bisque (BQ), Black (BK),<br>Dusk Gray (GY), Greige (GR),<br>Greystone (GS), Mocha (MC), Putty (PT),<br>White (WH) |
| Number of Bowls:      | 1                                                                                                                 |
| Sink Dimensions:      | 33" x 22" x 9-1/2"                                                                                                |
| Bowl 1 Dimensions:    | 30-5/16" x 16-7/16" x 9-1/2"                                                                                      |
| Drain Size:           | 3-1/2" (89mm)                                                                                                     |
| Drain Location:       | Rear Right                                                                                                        |
| Minimum Cabinet Size: | 36"                                                                                                               |
| Mounting Hardware:    | Part # 0000000222 included for<br>countertops up to 1-3/4" (44mm) thick                                           |
| Cutout Template #:    | 0000001442                                                                                                        |