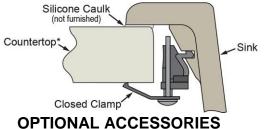

| Installation Type:    | Drop-in                                                                                                           |
|-----------------------|-------------------------------------------------------------------------------------------------------------------|
| Material:             | Quartz                                                                                                            |
| Finish:               | Bisque (BQ), Black (BK),<br>Dusk Gray (GY), Greige (GR),<br>Greystone (GS), Mocha (MC), Putty (PT),<br>White (WH) |
| Number of Bowls:      | 1                                                                                                                 |
| Sink Dimensions:      | 33" x 22" x 9-1/2"                                                                                                |
| Bowl 1 Dimensions:    | 30-5/16" x 16-7/16" x 9-1/2"                                                                                      |
| Drain Size:           | 3-1/2" (89mm)                                                                                                     |
| Drain Location:       | Rear Right                                                                                                        |
| Minimum Cabinet Size: | 36"                                                                                                               |
| Mounting Hardware:    | Part # 0000000222 included for<br>countertops up to 1-3/4" (44mm) thick                                           |
| Cutout Template #:    | 0000001442                                                                                                        |