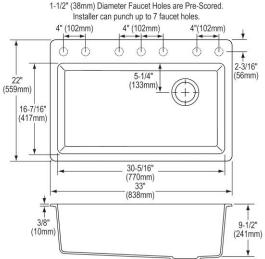

| Installation Type:    | Drop-in                                                                                                           |
|-----------------------|-------------------------------------------------------------------------------------------------------------------|
| Material:             | Quartz                                                                                                            |
| Finish:               | Bisque (BQ), Black (BK),<br>Dusk Gray (GY), Greige (GR),<br>Greystone (GS), Mocha (MC), Putty (PT),<br>White (WH) |
| Number of Bowls:      | 1                                                                                                                 |
| Sink Dimensions:      | 33" x 22" x 9-1/2"                                                                                                |
| Bowl 1 Dimensions:    | 30-5/16" x 16-7/16" x 9-1/2"                                                                                      |
| Drain Size:           | 3-1/2" (89mm)                                                                                                     |
| Drain Location:       | Rear Right                                                                                                        |
| Minimum Cabinet Size: | 36"                                                                                                               |
| Mounting Hardware:    | Part # 0000000222 included for<br>countertops up to 1-3/4" (44mm) thick                                           |
| Cutout Template #:    | 0000001442                                                                                                        |

## Cutout Dimensions for Drop-in Installation:

32-3/8" x 21-3/8" (822mm x 543mm) with 11/16" (17mm) corner radius

(BQ)

Mocha

(MC)

Black Dusk Gray

(BK)

Putty