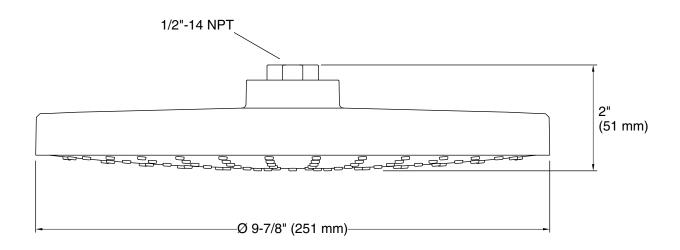

### Installation

- Installs as a ceiling or wall mount application.
- 1/2" NPT connection.
- Shower arm and flange sold separately.

### **Technical Information**

All product dimensions are nominal.