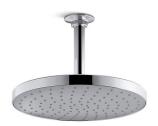

### Awaken® 10" Rainhead K-76465

### **Features**

- Spray performance delivers a drenching "rain" experience.
- Angled nozzles provide a full coverage spray.
- Adjustable swivel ball joint allows for precise spray adjustment.
- MasterClean™ sprayface resists hard water buildup and is easy to clean.
- Complements the Awaken® line.
- 2.0 gpm (7.6 lpm) flow rate.