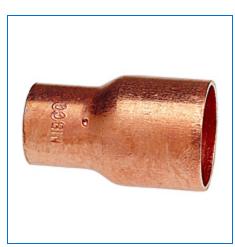

Material Number 9001270, Reducing Coupling C x C - Wrot, 600

The reducing coupling features solder cups. The fitting provides a means of connecting larger size tube to smaller size tube. Please refer to NIBCO technical data sheets and catalogs for engineering and installation information. In addition to its inherent qualities of beauty, durability and low maintenance, copper's reusability makes it an ideal application in sustainable projects. NIBCO® copper fittings are manufactured in an ISO 9001 certified facility, and backed by a 50-year limited