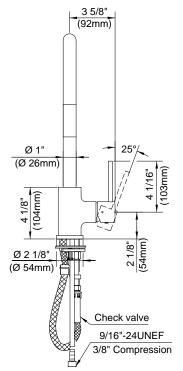

# Description

- Contemporary styling
- Ceramic disc valve
- 1 or 3 hole installation
- 120 degree swivel spout
- Aerated stream
- Quiet running hose with spring retraction
- 16 ¼" spout height, 8 ¼" spout length A112.18.1M, 2.2 gpm (8.3 LPM) maximum flow rate @ 60 psi