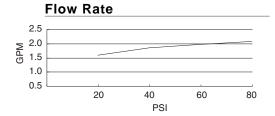

# Description

- Contemporary styling
- Ceramic disc valve
- 1 or 3 hole installation
- 120 degree swivel spout
- Aerated stream
- Quiet running hose with spring retraction
- 16 ¼" spout height, 8 ¼" spout length A112.18.1M, 2.2 gpm (8.3 LPM) maximum flow rate @ 60 psi