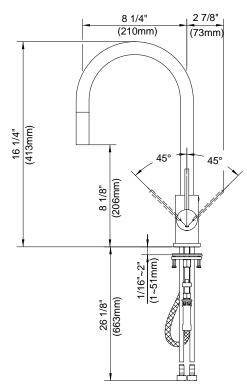

# Description

- Contemporary styling
- Ceramic disc valve
- 1 or 3 hole installation
- 120 degree swivel spout
- Aerated stream
- Quiet running hose with spring retraction
- 16 ¼" spout height, 8 ¼" spout length A112.18.1M, 2.2 gpm (8.3 LPM) maximum flow rate @ 60 psi