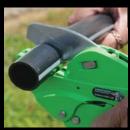

## **PLUMB-PRO**

Cuts PVC, including thin wall, CPVC, ABS, PE, polypropylene (PP-R) and PEX pipe and tubing

04/2017 Sabertooth Cutter-Flyer SABERTOOTH PLASTIC PIPE CUTTER CUTS MAX 0.D. 1 - 5/8" (42 mm)

- One Handed Operation
- Cuts All Types of Plastic Pipe and Conduit Through 1-5/8" (42 mm) O.D.
- V Blade is Ideal for Thin Wall Pipe
- Extremely Durable Lightweight Die Cast Aluminum Body
- No Tools Required To Change Blade