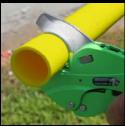

## **PLUMB-PRO**

Cuts PVC, including thin wall, CPVC, ABS, PE, polypropylene (PP-R) and PEX pipe and tubing

04/2017 Sabertooth Cutter-Flyer SABERTOOTH PLASTIC PIPE CUTTER CUTS MAX 0.D. 1 - 5/8" (42 mm)

- One Handed Operation
- Cuts All Types of Plastic Pipe and Conduit Through 1-5/8" (42 mm) O.D.
- V Blade is Ideal for Thin Wall Pipe
- Extremely Durable Lightweight Die Cast Aluminum Body
- No Tools Required To Change Blade