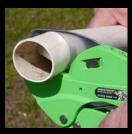

## **PLUMB-PRO**

Cuts PVC, including thin wall, CPVC, ABS, PE, polypropylene (PP-R) and PEX pipe and tubing

04/2017 Sabertooth Cutter-Flyer SABERTOOTH PLASTIC PIPE CUTTER CUTS MAX 0.D. 1 - 5/8" (42 mm)

- One Handed Operation
- Cuts All Types of Plastic Pipe and Conduit Through 1-5/8" (42 mm) O.D.
- V Blade is Ideal for Thin Wall Pipe
- Extremely Durable Lightweight Die Cast Aluminum Body
- No Tools Required To Change Blade