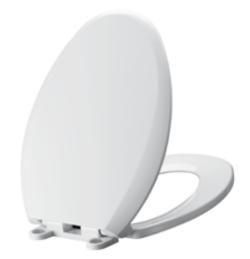

## MAINSTREAM® TOILET SEAT WITH SLOW-CLOSE AND EVERCLEAN®

## MAINSTREAM® TOILET SEAT WITH SLOW-CLOSE AND EVERCLEAN®

□ 5257A.65BL Elongated toilet seat □ 5259B.65BL Round toilet seat

Mainstream Seat features a transitional design to complement any décor. This seat features slow close hinges to prevent slamming of the seat, bottom mount installation that fits most conventional toilets and a patented EverClean surface that inhibits the growth of bacteria, mold and mildew. Create a new look with the new Mainstream seat from American Standard.