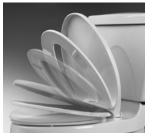

SHOWN: CONVENIENT SLOW-CLOSE FEATURE

| To Be Specified  □ Color: □ White □ Bone |
|------------------------------------------|
|------------------------------------------|