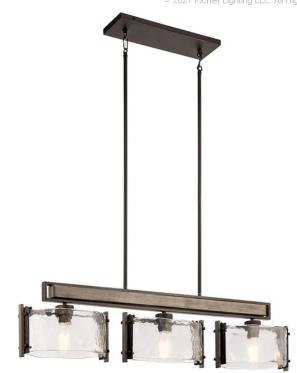

# **SPECIFICATIONS**

| o o                                                                                                                  |                                                                        |
|----------------------------------------------------------------------------------------------------------------------|------------------------------------------------------------------------|
| Certifications/Qualifications                                                                                        |                                                                        |
|                                                                                                                      | www.kichler.com/warranty                                               |
| Dimensions Base Backplate Chain/Stem Length Weight Height Length Overall Height Width                                | 4.75 X 15.75<br>36"<br>31.80 LBS<br>9.75"<br>41.75"<br>48.00"<br>7.75" |
| Light Source Lamp Included Lamp Type Light Source Max or Nominal Watt # of Bulbs/LED Modules Socket Type Socket Wire | Not Included A19 Incandescent 100W 3 Medium 150"                       |
| Mounting/Installation Interior/Exterior Lead Wire Length Location Rating Mounting Weight Slope Ceiling Kit Included  | Interior<br>98"<br>Dry<br>17.76 LBS<br>Yes                             |

### **FIXTURE ATTRIBUTES**

| FIXTORE ATTRIBUTES                       |                                 |
|------------------------------------------|---------------------------------|
| Housing                                  |                                 |
| Diffuser Description<br>Primary Material | Piastra<br>STEEL                |
| Product/Ordering Information             |                                 |
| SKU                                      | 43896OZ                         |
| Finish                                   | Olde Bronze                     |
| Style<br>UPC                             | Lodge / Country<br>783927529334 |

# **Finish Options**

Olde Bronze