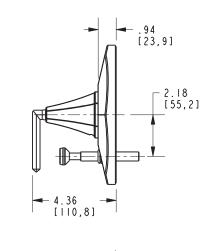

## **PRODUCT DIMENSIONS** (Units are in inches)

#### **Product Specification** Add "Length Indicator and Color / Finish" suffix to Model number, below.

The single-control Tub and Shower Trim shall be made of solid brass construction. Tub and Shower Trim shall include showerhead with arm and flange, tub spout and faceplate with escutcheon and ADA compliant diverter pull-knob. Lever handle is ADA compliant when used with Tub and Shower Trim. Showerhead shall have a maximum flow rate of 1.8 gallons (6.7 liters) per minute. Tub and Shower Trim shall be Fergson Model FE-3-8802BP/\_\_\_\_ and single-control Tub and Shower rough valve shall be Newport Brass Model 1-685.