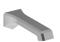

#### **Required Accessory:** Trim, above, and Rough Valve Kit, below, must both be specified

| Application  | Tub & Shower Valve |
|--------------|--------------------|
| Description  | BP w/Diverter      |
| Inlet/Outlet | 1/2"               |
| Part Number  | 1-685              |
| Image        |                    |

#### **Product Specification** Add "Length Indicator and Color / Finish" suffix to Model number, below.

The single-control Tub and Shower Trim shall be made of solid brass construction. Tub and Shower Trim shall include showerhead with arm and flange, tub spout and faceplate with escutcheon and ADA compliant diverter pull-knob. Lever handle is ADA compliant when used with Tub and Shower Trim. Showerhead shall have a maximum flow rate of 1.8 gallons (6.7 liters) per minute. Tub and Shower Trim shall be Fergson Model FE-3-8802BP/\_\_\_\_ and single-control Tub and Shower rough valve shall be Newport Brass Model 1-685.