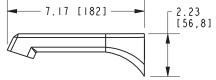

## **PRODUCT DIMENSIONS** (Units are in inches)

#### **Product Specification** Add "Length Indicator and Color / Finish" suffix to Model number, below.

The single-control Tub and Shower Trim shall be made of solid brass construction. Tub and Shower Trim shall include showerhead with arm and flange, tub spout and faceplate with escutcheon and ADA compliant diverter pull-knob. Lever handle is ADA compliant when used with Tub and Shower Trim. Showerhead shall have a maximum flow rate of 1.8 gallons (6.7 liters) per minute. Tub and Shower Trim shall be Fergson Model FE-3-8802BP/\_\_\_\_ and single-control Tub and Shower rough valve shall be Newport Brass Model 1-685.