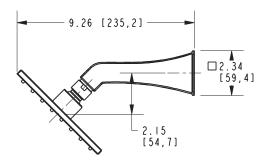

## **PRODUCT DIMENSIONS** (Units are in inches)

#### **Product Specification** Add "Length Indicator and Color / Finish" suffix to Model number, below.

The single-control Tub and Shower Trim shall be made of solid brass construction. Tub and Shower Trim shall include showerhead with arm and flange, tub spout and faceplate with escutcheon and ADA compliant diverter pull-knob. Lever handle is ADA compliant when used with Tub and Shower Trim. Showerhead shall have a maximum flow rate of 1.8 gallons (6.7 liters) per minute. Tub and Shower Trim shall be Fergson Model FE-3-8802BP/\_\_\_\_ and single-control Tub and Shower rough valve shall be Newport Brass Model 1-685.