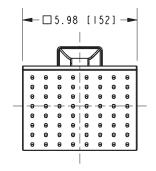

Number  | 1-685              |
| Image        |                    |

#### **Product Specification** Add "Length Indicator and Color / Finish" suffix to Model number, below.

The single-control Tub and Shower Trim shall be made of solid brass construction. Tub and Shower Trim shall include showerhead with arm and flange, tub spout and faceplate with escutcheon and ADA compliant diverter pull-knob. Lever handle is ADA compliant when used with Tub and Shower Trim. Showerhead shall have a maximum flow rate of 1.8 gallons (6.7 liters) per minute. Tub and Shower Trim shall be Fergson Model FE-3-8802BP/\_\_\_\_ and single-control Tub and Shower rough valve shall be Newport Brass Model 1-685.

# Tub and Shower Trim





HASELEY





# FE-3-8802BP

## **PRODUCT DIMENSIONS** (Units are in inches)













# Haseley Tub and Shower Trim **FE-3-8802BP**



t: 949.417.5207 | www.newportbrass.com ©2018 Brasstech, Inc.

Page 2 of 2 Spec\_FE-3-8802BP