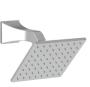

### **Features**

- Solid brass construction
- Face plate with handle escutcheon and ADA compliant diverter pull-knob
- 1.8 gallons (6.7 liters) per minute maximum flow rate showerhead
- $\bullet$  Lever handle is ADA compliant when used with Tub and Shower Trim
- Intended for use with Newport Brass rough valve(s) as specified (Required Accessory)

#### **Product Specification** Add "Length Indicator and Color / Finish" suffix to Model number, below.

The single-control Tub and Shower Trim shall be made of solid brass construction. Tub and Shower Trim shall include showerhead with arm and flange, tub spout and faceplate with escutcheon and ADA compliant diverter pull-knob. Lever handle is ADA compliant when used with Tub and Shower Trim. Showerhead shall have a maximum flow rate of 1.8 gallons (6.7 liters) per minute. Tub and Shower Trim shall be Fergson Model FE-3-8802BP/\_\_\_\_ and single-control Tub and Shower rough valve shall be Newport Brass Model 1-685.

# Tub and Shower Trim

HASELEY

# FE-3-8802BP