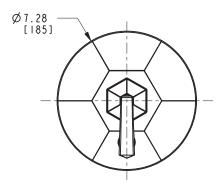

#### **Required Accessory:** Trim, above, and Rough Valve Kit, below, must both be specified

| Application  | Tub & Shower Valve |
|--------------|--------------------|
| Description  | BP w/Diverter      |
| Inlet/Outlet | 1/2"               |
| Part Number  | 1-685              |
| Image        |                    |