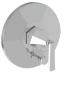

### **Features**

- Solid brass construction
- Face plate with handle escutcheon and ADA compliant diverter pull-knob
- 1.8 gallons (6.7 liters) per minute maximum flow rate showerhead
- $\bullet$  Lever handle is ADA compliant when used with Tub and Shower Trim
- Intended for use with Newport Brass rough valve(s) as specified (Required Accessory)

# **Specified Model**

| Model       | Description         | Colors   Finishes |
|-------------|---------------------|-------------------|
| FE-3-8802BP | Tub and Shower Trim | □ 15 □ 15S □ 26   |

#### **Product Specification** Add "Length Indicator and Color / Finish" suffix to Model number, below.

The single-control Tub and Shower Trim shall be made of solid brass construction. Tub and Shower Trim shall include showerhead with arm and flange, tub spout and faceplate with escutcheon and ADA compliant diverter pull-knob. Lever handle is ADA compliant when used with Tub and Shower Trim. Showerhead shall have a maximum flow rate of 1.8 gallons (6.7 liters) per minute. Tub and Shower Trim shall be Fergson Model FE-3-8802BP/\_\_\_\_ and single-control Tub and Shower rough valve shall be Newport Brass Model 1-685.