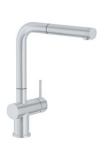

## Satin Nickel | 115.0384.422

FAMILY: Faucets | FINISH: Satin Nickel | STYLE: Contemporary | SERIE: Active Plus | MODEL: FF3880 | INSTALLATION

TYPE: Sinks or worktop

Active faucets combine contemporary design and performance, making your life easier and your kitchen more elegant. Every element was considered to ensure that form and function achieve a harmonious balance.