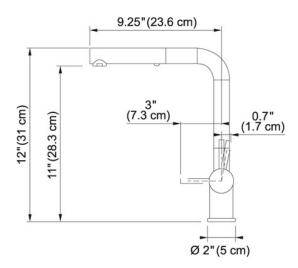

| TECHNICAL DATA     |                       |  |
|--------------------|-----------------------|--|
| Cartridge          | CERAMIC-DISCS-Ø-35    |  |
| Version            | Pull-Out Spray        |  |
| Spout Swivel Range | 360 °                 |  |
| Faucet Operation   | Single Lever          |  |
| Flow Rate          | 1.75 gpm              |  |
| Spray Type         | Full and Needle Spray |  |
| *                  | Require 1 3/8" Hole   |  |