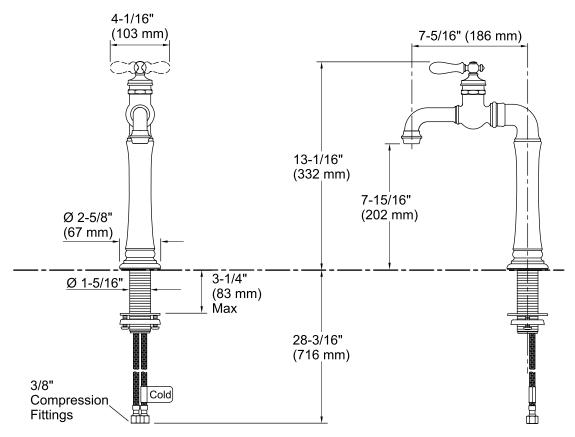

# **Technical Information**

All product dimensions are nominal.

#### Faucet:

| Flow rate:                   | 1.2 gal/min (4.5 l/min) |
|------------------------------|-------------------------|
| Pressure:                    | 60 psi (4.1 bar)        |
| Valve body:                  | Machined-brass          |
| Drain with overflow:         | Yes                     |
| Drain tailpiece<br>included: | Yes                     |
| Spout:                       |                         |
| Spout reach:                 | 7-5/16" (186 mm)        |
| Handle clearance:            | 3-7/16" (87 mm)         |