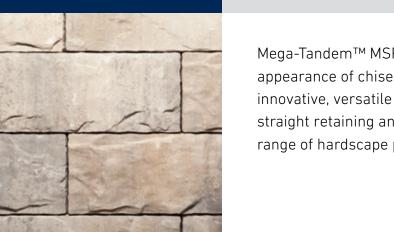

# Mega Tandem™

MASS SEGMENTAL RETAINING WALL  $(MSRW)^{TM}$ 

Mega-Tandem™ MSRW™ system designed by Belgard® provides the natural appearance of chiseled stone that will complement any hardscape. The innovative, versatile system can be used to create attractive, curved or straight retaining and freestanding, landscape walls. Great for use in a wide range of hardscape projects.