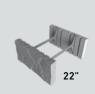

#### **MEGA TANDEM TEXTURED &** SMOOTH FACE

24 x 12 x 3" 600 x 300 x 76mm

**BACK OF UNIT** 

**MEGA TANDEM CONNECTORS** 

22" - Supports gravity walls up to 6' 42" - Supports gravity walls up to 10'

BELGARD<sup>®</sup>