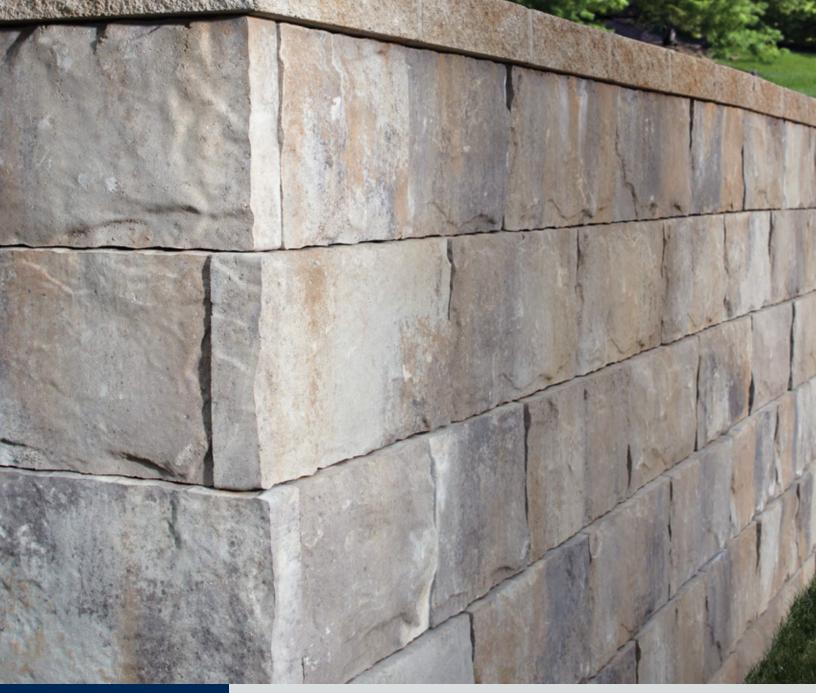

# Mega Tandem™

MASS SEGMENTAL RETAINING WALL  $(MSRW)^{TM}$ 

Mega-Tandem™ MSRW™ system designed by Belgard® provides the natural appearance of chiseled stone that will complement any hardscape. The innovative, versatile system can be used to create attractive, curved or straight retaining and freestanding, landscape walls. Great for use in a wide range of hardscape projects.

#### Features & Benefits:

- Gravity walls can be built up to 10 feet high, including buried course, but excluding the cap
- Walls can be built up to 15 feet high\* with structural backfill or no fines concrete, including buried course, but excluding the cap
- Taller walls can be built incorporating geosynthetic reinforcement
- Twelve different facial textures
- Build curved or straight walls
- Running bond configuration
- Positive mechanical connection with reinforced polypropylene connecting members
- Engineered 90 degree corners