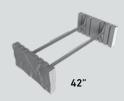

#### **MEGA TANDEM TEXTURED &** SMOOTH FACE

24 x 12 x 3" 600 x 300 x 76mm

**BACK OF UNIT** 

**MEGA TANDEM CONNECTORS** 

22" - Supports gravity walls up to 6' 42" - Supports gravity walls up to 10'

BELGARD<sup>®</sup>