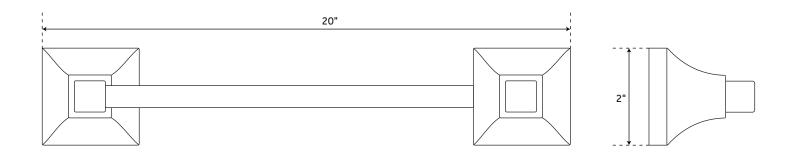

# 18" CARRAWAY

TOWEL BAR SKU: 948298

#### FEATURES

Installation Type: Wall Mount Length: 20" Height: 2" Depth: 2-1/8" Base Plate Length: 2" Base Plate Height: 2" Assembly Required: Yes Mounting Hardware Included: Yes Mounting Hardware Concealed: Yes Centers: 18" SIGNATURE HARDWARE LIFETIME WARRANTY