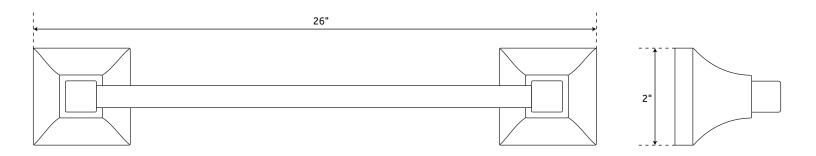

# 24" CARRAWAY

TOWEL BAR SKU: 948298

#### FEATURES

Installation Type: Wall Mount Length: 26" Height: 2" Depth: 2-1/8" Base Plate Length: 2" Base Plate Height: 2" Assembly Required: Yes Mounting Hardware Included: Yes Mounting Hardware Concealed: Yes Centers: 24"