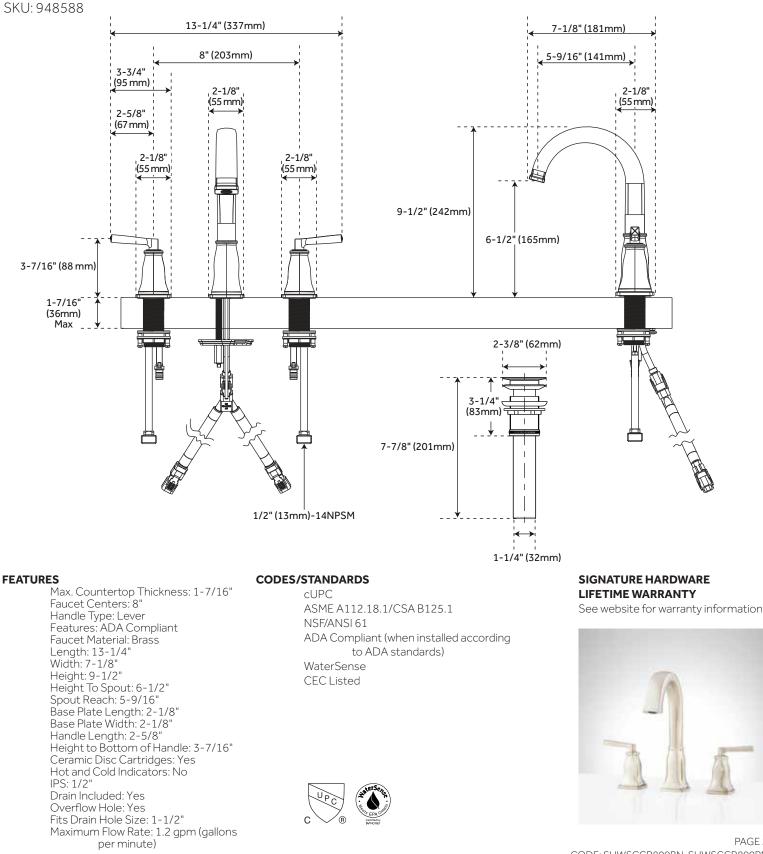

# CARRAWAY

### WIDESPREAD BATHROOM FAUCET

All dimensions and specifications are nominal and may vary. Use actual products for accuracy in critical situations.

PAGE 2 CODE: SHWSCCR800BN, SHWSCCR800PN SHWSCCR800CP

(ISI)