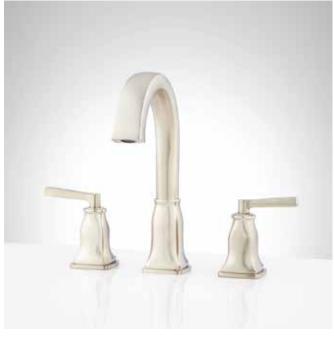

# CARRAWAY

### WIDESPREAD BATHROOM FAUCET

SKU: 948588

#### FEATURES

Design: Modern Drain is only compatible with sinks that have an overflow. Requires 3-hole installation. Installation Type: Widespread Quick connect hoses. Metal handles.