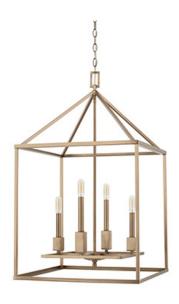

# 527541AD

## LYRA 4 LIGHT FOYER

Aged Brass

UPC: 841740125765

Available Finishes: Aged Brass (AD)

### **DIMENSIONS**

Dimensions: 20.25"W x 34"H Fixture Body Height: 34" Product Weight: 13.5 lbs. Max. Hanging Height: 160" Min. Hanging Height: 37.5" 120" Chain; 180" Wire Canopy: 5"W x 0.75"H

## LAMPING INFORMATION

Lamping: 4 - 60 Watt E12 Candelabra

No. of Sockets: 4

Max Wattage Per Bulb: 60W Socket Base: E12 Candelabra

Dimmable: Yes Bulbs Included: No

Recommended Bulb(s): B10

UL Rating: Dry