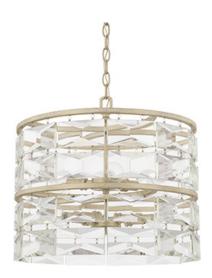

# 327861WW

## **SERENA 6 LIGHT PENDANT**

Winter White

UPC: 841740127837

Available Finishes: Winter White (WW)

| JOB/LOCATION: |  |
|---------------|--|
| QUANTITY:     |  |
| NOTES:        |  |
|               |  |
|               |  |

## **DIMENSIONS**

Dimensions: 17.5"W x 15.5"H Fixture Body Height: 15.5" Product Weight: 25.5 lbs. Max. Hanging Height: 141.5" Min. Hanging Height: 19" 120" Chain; 180" Wire Canopy: 5"W x 0.75"H

## **ADDITIONAL INFORMATION**

Faceted K9 Crystals

Designed in Atlanta. Manufactured in China.