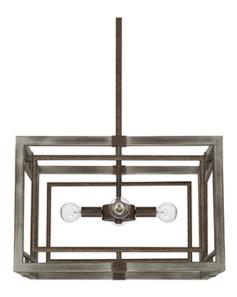

# **ZAC 4 LIGHT PENDANT**

**Urban Grey** 

UPC: 841740126861

Available Finishes: Urban Grey (UG)

| JOB/LOCATION: |
|---------------|
| QUANTITY:     |
| NOTES:        |
|               |
|               |

### **DIMENSIONS**

Dimensions: 18.25"W x 12"H Fixture Body Height: 12" Product Weight: 13 lbs. Max. Hanging Height: 61.75" Min. Hanging Height: 18.25"

Includes 6"(1), 12"(1) & 18"(1) Removable Rods

12" Chain; 120" Wire Canopy: 5"W x 0.75"H

### LAMPING INFORMATION

Lamping: 4 - 60 Watt E12 Candelabra

No. of Sockets: 4

Max Wattage Per Bulb: 60W Socket Base: E12 Candelabra

Dimmable: Yes Bulbs Included: No

Recommended Bulb(s): G16

UL Rating: Dry