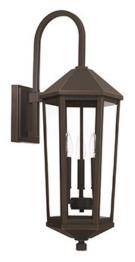

# ELLSWORTH 3 LIGHT OUTDOOR WALL LANTERN

Oiled Bronze

UPC: 841740125543

Available Finishes: Black (BK), Oiled Bronze (OZ)

#### DIMENSIONS

Dimensions: 10"W x 28.75"H x 12.75"E Product Weight: 9 lbs. Backplate: 5"W x 7"H x 1"E Junction: Ctr/Top: 12.5"; Ctr/Btm: 16.25"

### **GLASS DESCRIPTION**

Clear Glass

Designed in Atlanta. Manufactured in China.

JOB/LOCATION: \_\_\_\_\_

QUANTITY:

NOTES: \_\_\_\_\_

5359 Rafe Banks Drive, Flowery Branch, GA, 30542 TF: 800.323.3257 | P: 770.965.7238 | F: 770.965.7254 | W: capitallightingfixture.com