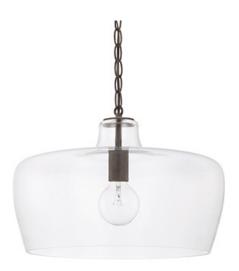

## 1 LIGHT PENDANT

Nordic Grey

UPC: 841740127936

Available Finishes: Nordic Grey (NG)

| JOB/LOCATION: |
|---------------|
| QUANTITY:     |
| NOTES:        |
|               |
|               |

## **DIMENSIONS**

Dimensions: 16"W x 11.75"H Fixture Body Height: 11.75" Product Weight: 8 lbs.

Max. Hanging Height: 137.75" Min. Hanging Height: 14" 120" Chain; 180" Wire Canopy: 5"W x 0.75"H

#### **GLASS DESCRIPTION**

Clear Glass

Glass Dimensions: 16"W X 9.75"H