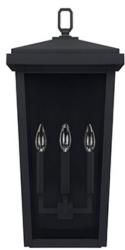

## 926232BK

### **DONNELLY 3 LIGHT OUTDOOR WALL LANTERN**

Black

UPC: 841740129695

Available Finishes: Black (BK), Oiled Bronze (OZ)

#### **DIMENSIONS**

Dimensions: 11.5"W x 24"H x 8.25"E

Product Weight: 7.5 lbs.

Backplate: 10"W x 17.75"H x 0.75"E Junction: Ctr/Top: 15"; Ctr/Btm: 9"

#### LAMPING INFORMATION

Lamping: 3 - 60 Watt E12 Candelabra

No. of Sockets: 3

Max Wattage Per Bulb: 60W Socket Base: E12 Candelabra

Dimmable: Yes Bulbs Included: No

Recommended Bulb(s): B10

UL Rating: Wet

#### **GLASS DESCRIPTION**

Clear Glass

Designed in Atlanta. Manufactured in China.