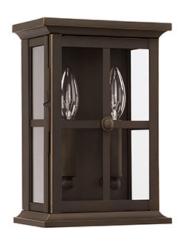

# 926421OZ

### MANSELL 2 LIGHT OUTDOOR WALL LANTERN

Oiled Bronze

UPC: 841740125109

Available Finishes: Black (BK), Oiled Bronze (OZ)

## **GLASS DESCRIPTION**

Clear Glass

Designed in Atlanta. Manufactured in China.

| JOB/LOCATION: |   |
|---------------|---|
| QUANTITY:     |   |
| NOTES:        |   |
| NOTES         | _ |
|               |   |