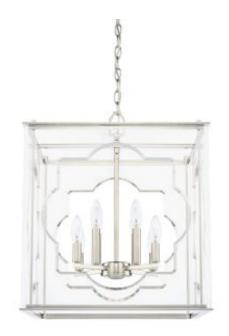

**Capital Lighting Fixture Company** 5359 Rafe Banks Drive, Flowery Branch, GA, 30542-2768 **TF:** 800.323.3257 | **P:** 770.965.7238 | **F:** 770.965.7254 www.capitallightingfixture.com

1/2



Collection: Capital Foyer

# 8 Light Foyer

525681PN

18"W x 21.50"H

Polished Nickel

# **Specs**

## Description

8 Light Foyer

#### Collection

Foyers

# **Finish Description**

Polished Nickel

### Lamping

8 - 60 Watt E12 Candelabra

#### Voltage

120V

#### Certification

UL Listed. Rated for Dry Environments.

#### Hanging

10' Chain; 15' Wire

# **Minimum Hanging Height**

25.5"

# Canopy

5"W x 0.75"H

# Category

Foyer Fixtures

#### **Light Source**

Incandescent

#### About

Designed in Atlanta. Manufactured in China.

#### Style

Contemporary

#### **Room List**

Foyer, Dining Room, Kitchen, Hall, Staircase