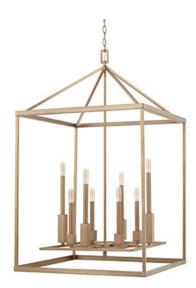

## LYRA 8 LIGHT FOYER Aged Brass

UPC: 841740125772

Available Finishes: Aged Brass (AD)

#### DIMENSIONS

Dimensions: 26"W x 43.5"H Fixture Body Height: 43.5" Product Weight: 24.5 lbs. Max. Hanging Height: 169.5" Min. Hanging Height: 47.5" 120" Chain; 180" Wire Canopy: 5"W x 0.75"H