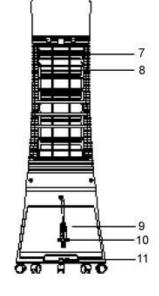

## **PARTS DIAGRAM**

- 1. Control panel
- 2. Display panel
- 3. Remote control receiver
- 4. Air louvers
- 5. Water level indicator

- 6. Caster
- Dustproof air filter
- 8. Cooling pad slot
- 9. Water tank

- 10. Power cord
- 11. Water tank switch
- 12. Ice pack
- 13. Remote control