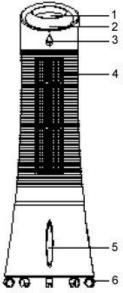

## **PARTS DIAGRAM**

- 1. Control panel
- 2. Display panel
- 3. Remote control receiver
- 4. Air louvers
- 5. Water level indicator

- 6. Caster
- Dustproof air filter
- 8. Cooling pad slot
- 9. Water tank

- 10. Power cord
- 11. Water tank switch
- 12. Ice pack
- 13. Remote control