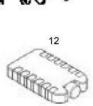

TS**

- Designed to cool smaller areas such as single rooms, office cubicles and personal spaces
- Sleek, modern design makes it an attractive addition to your home
- Tower body shape saves space
- High-efficiency, rigid cooling pad holds more water
- Powerful motor results in more powerful airflow, faster evaporation and cooler air
- Consumes as much electricity as your typical 45 watt light bulb
- Eco-friendly evaporative cooling system cools the air by the natural process of evaporating water with no refrigerant or harmful chemicals
- Adds moisture to dry environments and eliminates airborne dust particles

## **PARTS LIST**

Check to ensure the following parts are included with your product:

- Evaporative cooler
- Ice Pack
- Remote control
- CR2032 3V battery

## **PARTS DIAGRAM**









- 1. Control panel
- 2. Display panel
- 3. Remote control receiver
- 4. Air louvers
- 5. Water level indicator

- 6. Caster
- Dustproof air filter
- 8. Cooling pad slot
- 9. Water tank

- 10. Power cord
- 11. Water tank switch
- 12. Ice pack
- 13. Remote control