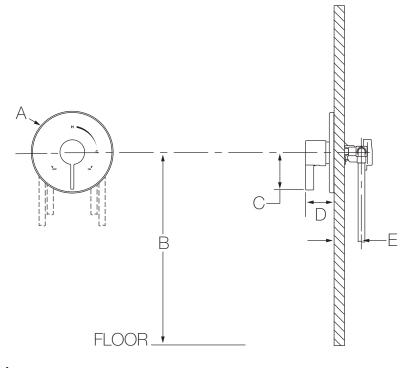

## **Dimensions**

| Measurements |                              |
|--------------|------------------------------|
| Α            | Ø 7 1/2", 191 mm             |
| В            | 42", 1067 mm                 |
| С            | 3", 76 mm                    |
| D            | 2 7/8", 73 mm                |
| Е            | Rough-in                     |
|              | 2 3/8" ± 1/2", 60 mm ± 13 mm |

## Notes:

- 1) All dimensions measured from nominal rough-in (see E as reference).
- 2) Dimensions are subject to change without notice.