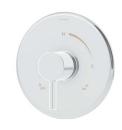

## **Specification Submittal**

| Model Numbers                                                                                 | Specifications                                                                                                                                                                                                                  |
|-----------------------------------------------------------------------------------------------|---------------------------------------------------------------------------------------------------------------------------------------------------------------------------------------------------------------------------------|
| ☐ 3520-B Dia Shower Valve                                                                     | Shower valve powered by the Temptrol® Pressure Balancing valve. Valve body includes adjustable stop screw to limit handle turn. Components made from metal and nonmetallic materials plated in standard polished chrome finish. |
| Modifications                                                                                 |                                                                                                                                                                                                                                 |
| □ -Delete Suffix B Nonmetallic chrome plated escutcheon in place of standard brass escutcheon | E                                                                                                                                                                                                                               |
| Compliance                                                                                    | Warranty                                                                                                                                                                                                                        |
| -ASME A112.18.1/CSA B125.1                                                                    | Limited Lifetime - to the original end purchaser in consumer/residential installations.  5 Years - for industrial/commercial installations.                                                                                     |
|                                                                                               | Refer to www.symmons.com/warranty for complete warranty information.                                                                                                                                                            |