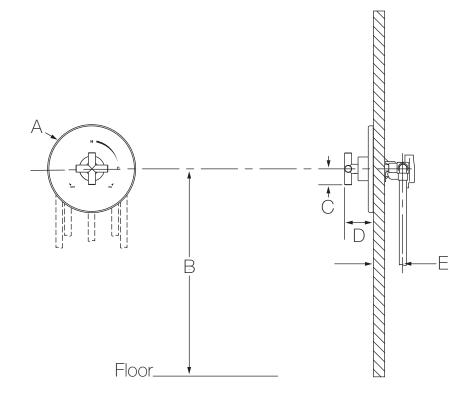

## **Dimensions**

| Measurements |                              |
|--------------|------------------------------|
| Α            | Ø 7 1/2", 191 mm             |
| В            | 42", 1067 mm                 |
| С            | 1 3/8", 35 mm                |
| D            | 2 7/8", 73 mm                |
| Е            | Rough-in                     |
|              | 2 3/8" ± 1/2", 60 mm ± 13 mm |

## Notes:

- 1) All dimensions measured from nominal rough-in (see E as reference).
- 2) Dimensions are subject to change without notice.