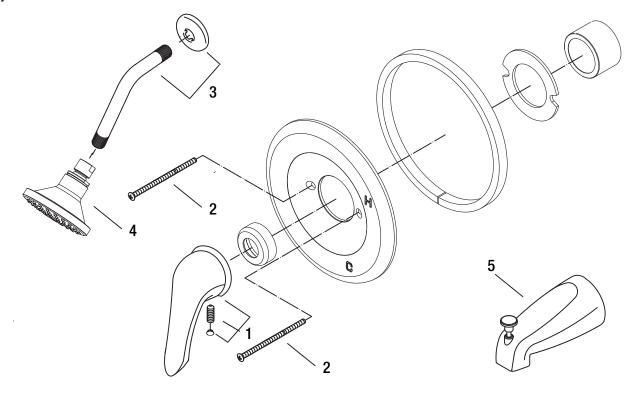

## PF6830G ALVORD SINGLE HANDLE TUB AND SHOWER ONLY TRIM KIT

## **Model Numbers**

PF6830GCP PF6830GZBN

| NO. | ITEM                          | PART NUMBER  | MATERIAL TYPE |
|-----|-------------------------------|--------------|---------------|
| 1   | Metal handle                  | OBPF7654074* | Zinc          |
| 2   | Escutcheon screw ( set of 2 ) | 0BPF1654271* | S/S           |
| 3   | Shower arm with flange        | PFSK46*      | S/S           |
| 4   | Showerhead                    | PFSH305G*    | ABS+Zinc      |
| 5   | Spout                         | PF1096*      | Zinc          |