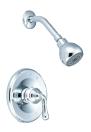

## PF5230G SINGLE HANDLE TUB AND SHOWER TRIM KIT

## **Model Numbers**

PF5230GCP PF5230GZBN PF5230GORB

| NO. | ITEM                          | PART NUMBER  | MATERIAL TYPE |
|-----|-------------------------------|--------------|---------------|
| 1   | Metal handle                  | OBPF7654073* | Zinc          |
| 2   | Escutcheon screw ( set of 2 ) | OBPF1654271* | S/S           |
| 3   | Shower arm with flange        | PFSK46*      | S/S           |
| 4   | Showerhead                    | PFSH324*     | ABS+Brass     |
| 5   | Spout                         | PF1096*      | Zinc          |