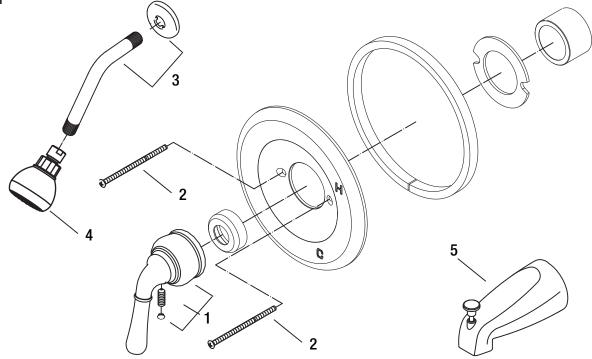

## **Model Numbers**

PF5230GCP PF5230GZBN PF5230GORB

| NO. | ITEM                          | PART NUMBER  | MATERIAL TYPE |
|-----|-------------------------------|--------------|---------------|
| 1   | Metal handle                  | OBPF7654073* | Zinc          |
| 2   | Escutcheon screw ( set of 2 ) | OBPF1654271* | S/S           |
| 3   | Shower arm with flange        | PFSK46*      | S/S           |
| 4   | Showerhead                    | PFSH324*     | ABS+Brass     |
| 5   | Spout                         | PF1096*      | Zinc          |