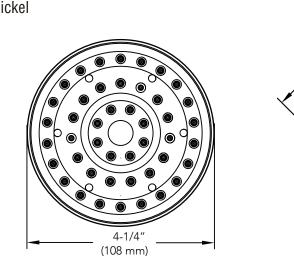

# **PFSH305** series Shower Head



### **Product Features**

- Single function showerhead
- Brass and ABS construction
- 1/2" connection
- 1.75 gpm flow rate
- Easy clean nozzles
- cUPC / WaterSense / IAPMO listed

#### Function



#### Model Numbers

| PFSH305GCP | Chrome        |
|------------|---------------|
| PFSH305GBN | Brushed nicke |



## **Product Specifiction**





#### Warranty and Codes

This product comes complete with installation, operating, care and maintenance instructions. All PROFLO fixtures carry a 1-year limited warranty. In an effort to continually improve our products, we will make design changes from time to time.

We reserve the right to ship newly designed product to fill any order unless we agree. This product meets ANSI: A112.18.1 / CSA: B125.1-11.



CAP 03/18-A