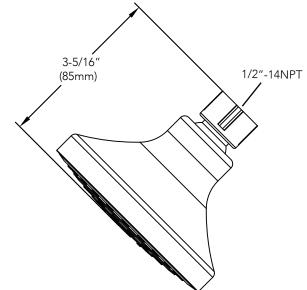

## **Product Specifiction**

### **Product Features**

- Single function showerhead
- Brass and ABS construction
- 1/2" connection
- 1.75 gpm flow rate
- Easy clean nozzles
- cUPC / WaterSense / IAPMO listed