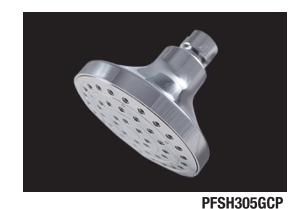

#### Model Numbers

| PFSH305GCP | Chrome        |
|------------|---------------|
| PFSH305GBN | Brushed nicke |